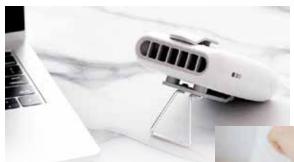

#### Model: MF04

- 180° foldable, invisible stand
- ◆ DC 5V, 1A, 4W ◆ Input: 5V 1A, Output: 5V,1A
- ◆ On/Off button ◆ Charging time: 3H
- ♦ Working time: 2.5~10H
- ◆ Optional fan speed, three speeds, 1st speed: 2.9m/s, 2nd speed: 3.9m/s, 3rd speed: 4.9/s
- ♦ With USB cable(80cm), black or white
- ◆ With wire stand ◆ With 2000mAh lion battery
- ◆ Dim: 244x128x54mm