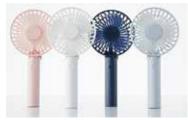

# 2 IN 1 PORTABLE FAN

## Model: WT-M6

- ◆ 2 in 1 portable fan ◆ 3 levels wind speed, maximum is 4.47m/s
- ◆ Fashion color design ◆ battery voltage: 3.7V ◆ Charge voltage: 5V
- ◆ USB powered+1200mAh Li-battery powered, convinient
- Using Time: Level1: 3.5 H, Level2: 2.5H, Level3: 1.5 H
- Safe charging with USB
- Simple and considerate to use one key to control three levels wind powder
- ◆ Dim: 95x388x208mm