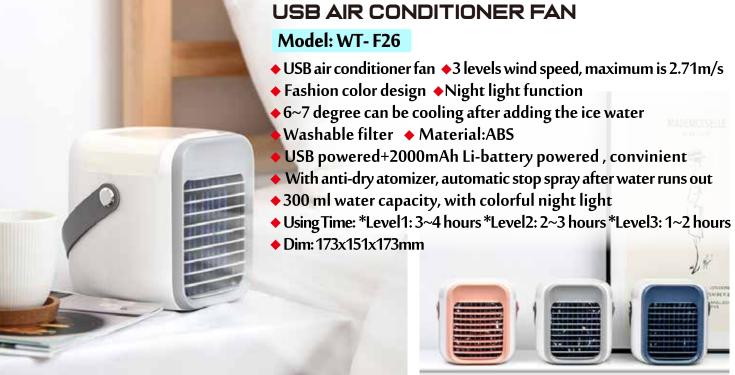

# Collection Mini Fan















## 4 IN 1 PORTABLE FAN

### Model: WT-F22

- ◆ 4 in 1 portable fan Power (W): 2.8
- ◆ 3 levels wind speed, maximum is 3.06m/s
- ◆ Fashion color design, green,pink,white
- ♦ working time 4.5 hrs ♦ charge time: 3 hrs
- USB powered+2000mAh Li-battery powered, convinient
- ♦ Material: ABS+PP+Electric parts
- ◆ Using Time: Level1: 3~4 hrs Level2: 2~3 hrs Level3: 1~2 hrs
- Designed for outer door high temperature work, fitness and swimming
- ◆ Lanyard design: More application scenarios, release hands and enjoy cool wind.

CHILL

◆ Dim: 130x84x45mm



# 2 IN 1 PORTABLE FAN

## Model: WT-M6

- ◆ 2 in 1 portable fan ◆ 3 levels wind speed, maximum is 4.47m/s
- ◆ Fashion color design ◆ battery voltage: 3.7V ◆ Charge voltage: 5V
- ◆ USB powered+1200mAh Li-battery powered, convinient
- Using Time: