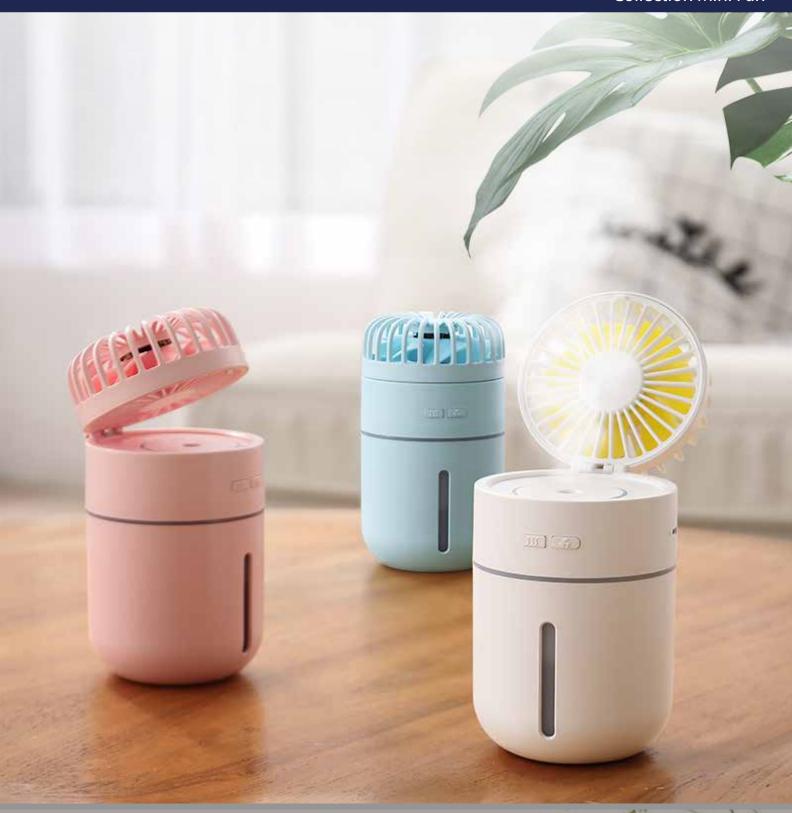

# 2 IN 1 PORTABLE FAN

## Model: WT-M6

- ◆ 2 in 1 portable fan ◆ 3 levels wind speed, maximum is 4.47m/s
- ◆ Fashion color design ◆ battery voltage: 3.7V ◆ Charge voltage: 5V
- ◆ USB powered+1200mAh Li-battery powered, convinient
- Using Time: Level1: 3.5 H, Level2: 2.5H, Level3: 1.5 H
- Safe charging with USB
- Simple and considerate to use one key to control three levels wind powder
- ◆ Dim: 95x388x208mm