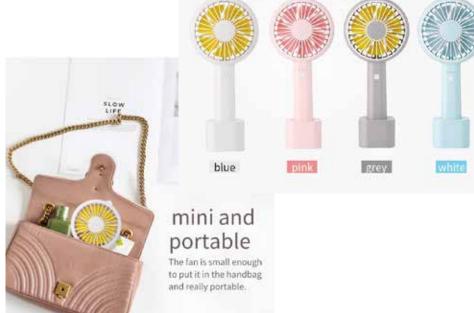

## Model: WT-M6

- ◆ 2 in 1 portable fan ◆ 3 levels wind speed, maximum is 4.47m/s
- ◆ Fashion color design ◆ battery voltage: 3.7V ◆ Charge voltage: 5V
- ◆ USB powered+1200mAh Li-battery powered, convinient
- Using Time: Level1: 3.5 H, Level2: 2.5H, Level3: 1.5 H
- Safe charging with USB
- Simple and considerate to use one key to control three levels wind powder
- ◆ Dim: 95x388x208mm