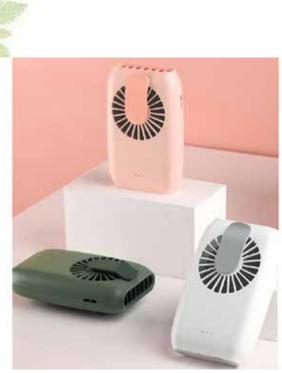

### Model: WT-F22

- ◆ 4 in 1 portable fan Power (W): 2.8
- ◆ 3 levels wind speed, maximum is 3.06m/s
- ◆ Fashion color design, green,pink,white
- ♦ working time 4.5 hrs ♦ charge time: 3 hrs
- USB powered+2000mAh Li-battery powered, convinient
- ♦ Material: ABS+PP+Electric parts
- ◆ Using Time: Level1: 3~4 hrs Level2: 2~3 hrs Level3: 1~2 hrs
- Designed for outer door high temperature work, fitness and swimming
- ◆ Lanyard design: More application scenarios, release hands and enjoy cool wind.

CHILL

◆ Dim: 130x84x45mm