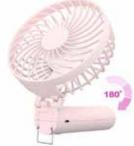

## MINI RECHARGEABLE HANDHELD FAN

#### Model: MF04

- 180° foldable, invisible stand
- ◆ DC 5V, 1A, 4W ◆ Input: 5V 1A, Output: 5V,1A
- ◆ On/Off button ◆ Charging time: 3H
- ♦ Working time: 2.5~10H
- ◆ Optional fan speed, three speeds, 1st speed: 2.9m/s, 2nd speed: 3.9m/s, 3rd speed: 4.9/s
- ♦ With USB cable(80cm), black or white
- ◆ With wire stand ◆ With 2000mAh lion battery
- ◆ Dim: 244x128x54mm