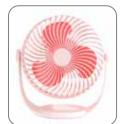

## 7" TABLE FAN

## Model: WT-F12

- ♦ 7" Table fan power: 2W-7W
- 3 levels wind speed, maximum is 4m/s
- ♦ Fashion color design
- ♦ Material: ABS
- ◆ Application: Indoor & outdoor
- ♦ Air circulating fan
- ♦ USB powered+ 2000mAh Li-battery powered, convinient
- ◆ Using Time:

\*Level1: 5~6 hours \*Level2: 3~5 hours

\*Level: 2~3 hours

◆ Dim: 196x117x204mm