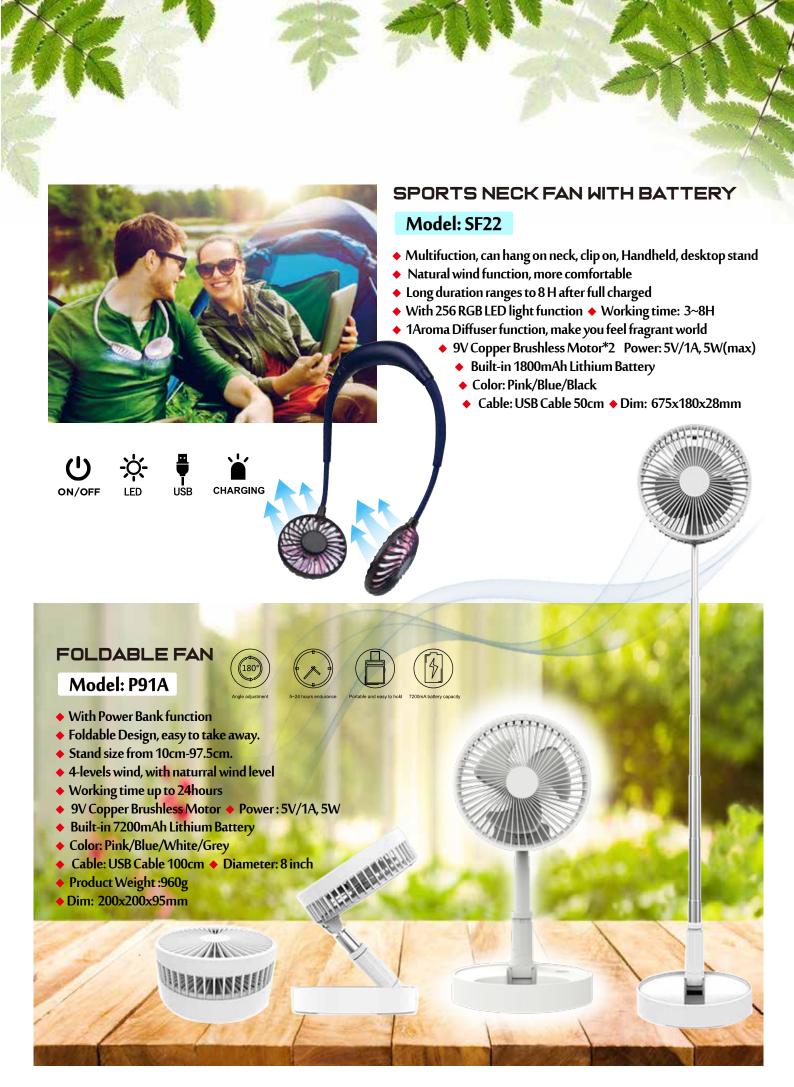

# Collection Mini Fan

## 4 IN 1 PORTABLE FAN

### Model: WT-F22

- ◆ 4 in 1 portable fan Power (W): 2.8
- ◆ 3 levels wind speed, maximum is 3.06m/s
- ◆ Fashion color design, green,pink,white
- ♦ working time 4.5 hrs ♦ charge time: 3 hrs
- USB powered+2000mAh Li-battery powered, convinient
- ♦ Material: ABS+PP+Electric parts
- ◆ Using Time: Level1: 3~4 hrs Level2: 2~3 hrs Level3: 1~2 hrs
- Designed for outer door high temperature work, fitness and swimming
- ◆ Lanyard design: More application scenarios, release hands and enjoy cool wind.

CHILL

◆ Dim: 130x84x45mm

# 2 IN 1 PORTABLE FAN

## Model: WT-M6

- ◆ 2 in 1 portable fan ◆ 3 levels wind speed, maximum is 4.47m/s
- ◆ Fashion color design ◆ battery voltage: 3.7V ◆ Charge voltage: 5V
- ◆ USB powered+1200mAh Li-battery powered, convinient
- Using Time: Level1: 3.5 H, Level2: 2.5H, Level3: 1.5 H
- Safe charging with USB
- Simple and considerate to use one key to control three levels wind powder
- ◆ Dim: 95x388x208mm

## MINI RECHARGEABLE HANDHELD FAN

#### Model: MF04

- 180° foldable, invisible stand
- ◆ DC 5V, 1A, 4W ◆ Input: 5V 1A, Output: 5V,1A
- ◆ On/Off button ◆ Charging time: 3H
- ♦ Working time: 2.5~10H
- ◆ Optional fan speed, three speeds, 1st speed: 2.9m/s, 2nd speed: 3.9m/s, 3rd speed: 4.9/s
- ♦ With USB cable(80cm), black or white
- ◆ With wire stand ◆ With 2000mAh lion battery
- ◆ Dim: 244x128x54mm

## MINI HANDY MISTING FAN

## Model: MF05

- ◆ DC 5V, 1A, 4W ◆ Input: 5V 1A, Output: 5V,1A
- ◆ On/Off button ◆ Charging time: 3H
- ♦ Working time: 3~9.5H
- ◆ Optional fan speed, three speeds, 1st speed: 2.8m/s, 2nd speed: 3.7m/s, 3rd speed: 4.6/s
- ◆ With USB cable(80cm), black or white
- ◆ With wire stand ◆ With 2000mAh lion battery
- ◆ Dim: 220x105.5x40mm

# MINI LANYARD NECKLACE FAN

Model: MF06

- ◆ DC 5V, 1A, 4W
- ◆ Input: 5V 1A,Output: 5V,1A
- ◆ On/Off button ◆ Charging time: 3H
- ♦ Working time: 3-11.5H
- ◆ Optional fan speed, three speeds, 1st speed: 2.7m/s, 2nd speed: 3.7m/s, 3rd speed: 4.7/s
- ◆ With USB cable(80cm), black or white
- ♦ With 2000mAh lion battery
- ◆ Dim: 97x97x50mm

♦ Dim: 82x25x154mm

## 7" TABLE FAN

## Model: WT-F12

- ♦ 7" Table fan power: 2W-7W
- 3 levels wind speed, maximum is 4m/s
- ♦ Fashion color design
- ♦ Material: ABS
- ◆ Application: Indoor & outdoor
- ♦ Air circulating fan
- ♦ USB powered+ 2000mAh Li-battery powered, convinient
- ◆ Using Time:

\*Level1: 5~6 hours \*Level2: 3~5 hours

\*Level: 2~3 hours

◆ Dim: 196x117x204mm