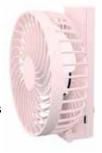

## 7" TABLE FAN

## Model: WT-F12

- ♦ 7" Table fan power: 2W-7W
- 3 levels wind speed, maximum is 4m/s
- ♦ Fashion color design
- ♦ Material: ABS
- ◆ Application: Indoor & outdoor
- ♦ Air circulating fan
- ♦ USB powered+ 2000mAh Li-battery powered, convinient
- ◆ Using Time: