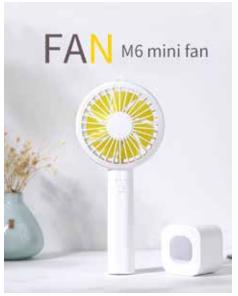

## Model: WT-M6

- ◆ 2 in 1 portable fan ◆ 3 levels wind speed, maximum is 4.47m/s
- ◆ Fashion color design ◆ battery voltage: 3.7V ◆ Charge voltage: 5V
- ◆ USB powered+1200mAh Li-battery powered, convinient
- Using Time: Level1: 3.5 H, Level2: 2.5H, Level3: 1.5 H
- Safe charging with USB
- Simple and considerate to use one key to control three levels wind powder
- ◆ Dim: 95x388x208mm