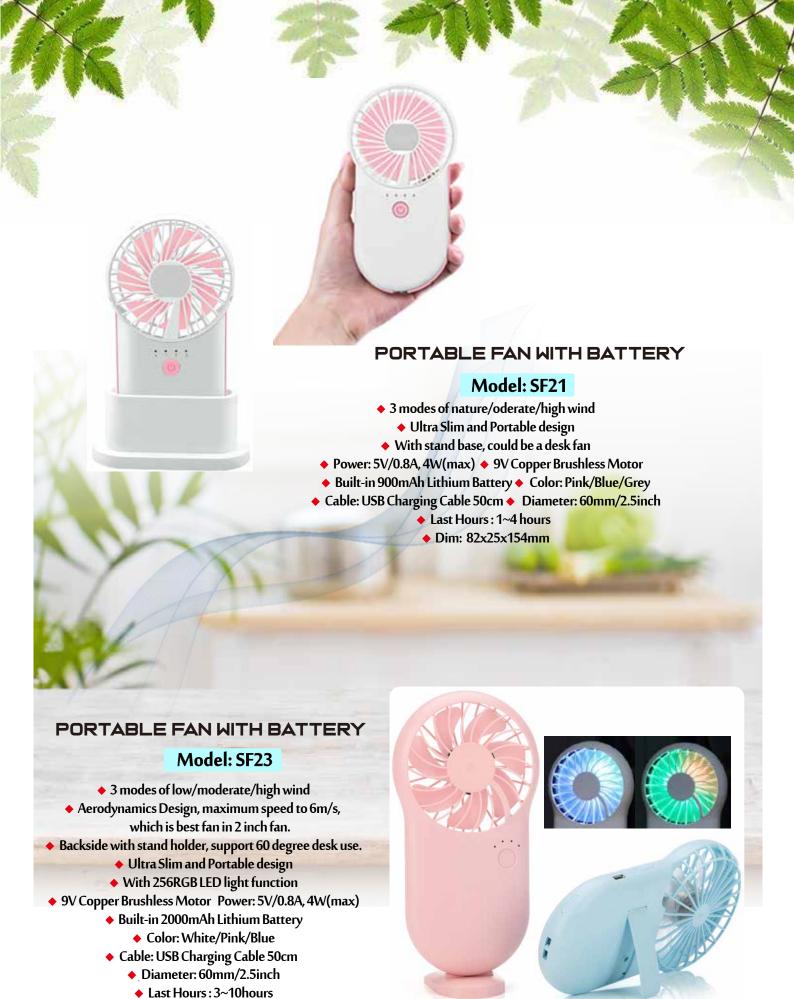

lack or white
- ◆ With wire stand ◆ With 2000mAh lion battery
- ◆ Dim: 244x128x54mm











## MINI HANDY MISTING FAN

## Model: MF05

- ◆ DC 5V, 1A, 4W ◆ Input: 5V 1A, Output: 5V,1A
- ◆ On/Off button ◆ Charging time: 3H
- ♦ Working time: 3~9.5H
- ◆ Optional fan speed, three speeds, 1st speed: 2.8m/s, 2nd speed: 3.7m/s, 3rd speed: 4.6/s
- ◆ With USB cable(80cm), black or white
- ◆ With wire stand ◆ With 2000mAh lion battery
- ◆ Dim: 220x105.5x40mm

# MINI LANYARD NECKLACE FAN

Model: MF06



- ◆ DC 5V, 1A, 4W
- ◆ Input: 5V 1A,Output: 5V,1A
- ◆ On/Off button ◆ Charging time: 3H
- ♦ Working time: 3-11.5H
- ◆ Optional fan speed, three speeds, 1st speed: 2.7m/s, 2nd speed: 3.7m/s, 3rd speed: 4.7/s
- ◆ With USB cable(80cm), black or white
- ♦ With 2000mAh lion battery
- ◆ Dim: 97x97x50mm





♦ Dim: 82x25x154mm





## 7" TABLE FAN

## Model: WT-F12

- ♦ 7" Table fan power: 2W-7W
- 3 levels wind speed, maximum is 4m/s
- ♦ Fashion color design
- ♦ Material: ABS
- ◆ Application: Indoor & outdoor
- ♦ Air circulating fan
- ♦ USB powered+ 2000mAh Li-battery powered, convinient
- ◆ Using Time:

\*Level1: 5~6 hours \*Level2: 3~5 hours

\*Level: 2~3 hours

◆ Dim: 196x117x204mm