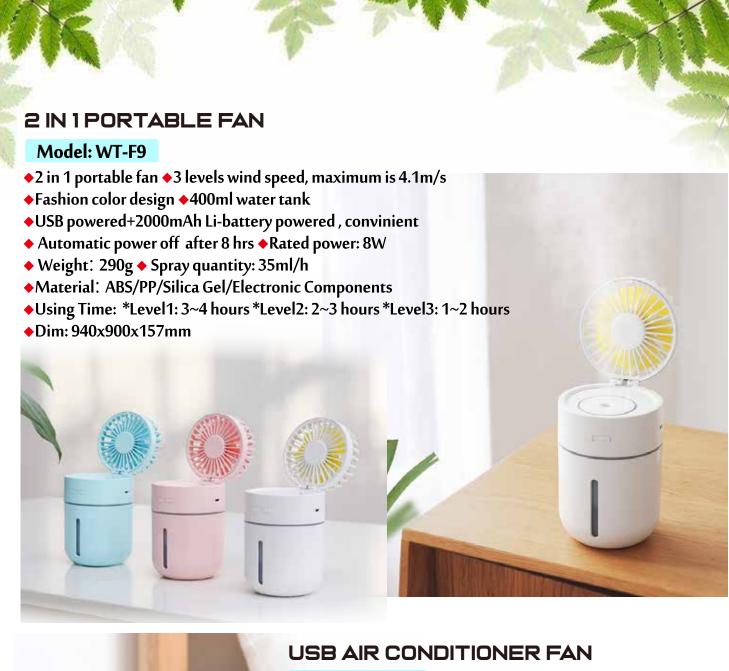

# 2 IN 1 PORTABLE FAN

## Model: WT-M6

- ◆ 2 in 1 portable fan ◆ 3 levels wind speed, maximum is 4.47m/s
- ◆ Fashion color design ◆ battery voltage: 3.7V ◆ Charge voltage: 5V
- ◆ USB powered+1200mAh Li-battery powered, convinient
- Using Time: Level1: 3.5 H, Level2: 2.5H, Level3: 1.5 H
- Safe charging with USB
- Simple and considerate to use one key to control three levels wind powder
- ◆ Dim: 95x388x208mm