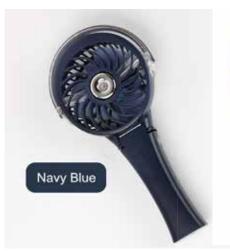

## MINI RECHARGEABLE HANDHELD FAN

#### Model: MF04

- 180° foldable, invisible stand
- ◆ DC 5V, 1A, 4W ◆ Input: 5V 1A, Output: 5V,1A
- ◆ On/Off button ◆ Charging time: 3H
- ♦ Working time: 2.5~10H
- ◆ Optional fan speed, three speeds, 1st speed: 2.9m/s, 2nd speed: 3.9m/s, 3rd speed: 4.9/s
- ♦ With USB cable(80cm), black or white
- ◆ With wire stand ◆ With 2000mAh lion battery
- ◆ Dim: 244x128x54mm