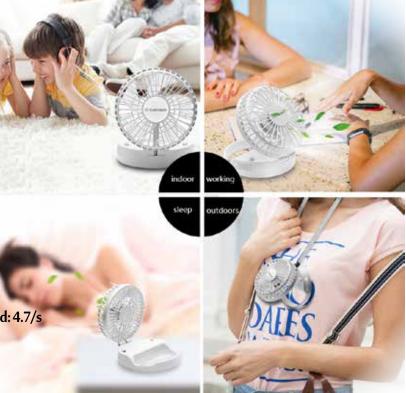

## 7" TABLE FAN

## Model: WT-F12

- ♦ 7" Table fan power: 2W-7W
- 3 levels wind speed, maximum is 4m/s
- ♦ Fashion color design
- ♦ Material: ABS
- ◆ Application: Indoor & outdoor
- ♦ Air circulating fan
- ♦ USB powered+ 2000mAh Li-battery powered, convinient
- ◆ Using Time:

\*Level1: 5~6 hours \*Level2: 3~5 hours

\*Level: 2~3 hours

◆ Dim: 196x117x204mm