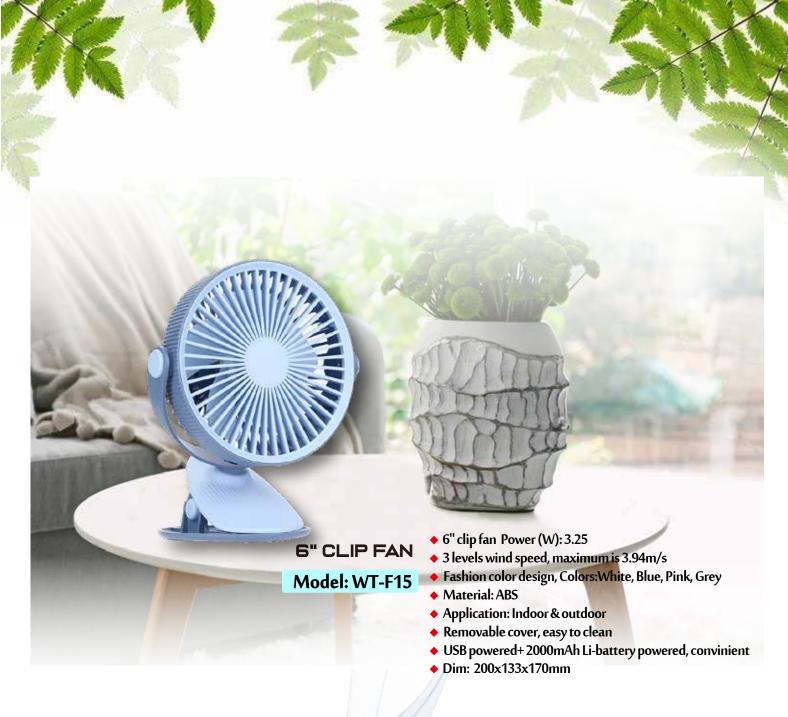

## 7" TABLE FAN

## Model: WT-F12

- ♦ 7" Table fan power: 2W-7W
- 3 levels wind speed, maximum is 4m/s
- ♦ Fashion color design
- ♦ Material: ABS
- ◆ Application: Indoor & outdoor
- ♦ Air circulating fan
- ♦ USB powered+ 2000mAh Li-battery powered, convinient
- ◆ Using Time:

\*Level1: 5~6 hours \*Level2: 3~5 hours

\*Level: 2~3 hours

◆ Dim: 196x117x204mm