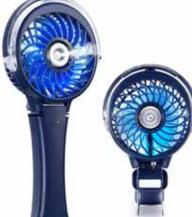

# 2 IN 1 PORTABLE FAN

## Model: WT-M6

- ◆ 2 in 1 portable fan ◆ 3 levels wind speed, maximum is 4.47m/s
- ◆ Fashion color design ◆ battery voltage: 3.7V ◆ Charge voltage: 5V
- ◆ USB powered+1200mAh Li-battery powered, convinient
- Using Time: Level1: 3.5 H, Level2: 2.5H, Level3: 1.5 H
- Safe charging with USB
- Simple and considerate to use one key to control three levels wind powder
- ◆ Dim: 95x388x208mm